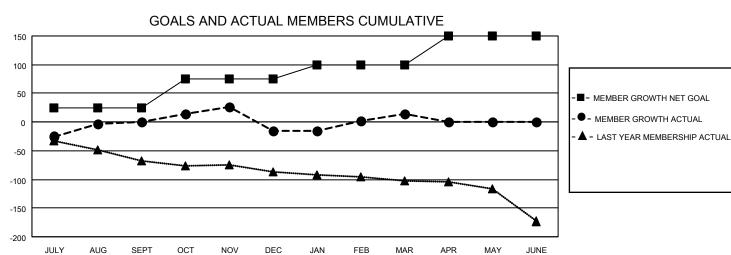

## MONTHLY MEMBERSHIP PROGRESS REPORT

LOCATION VIRGINIA District 24 L Results as of: 3/31/2023

| Clubs RESULTS FOR 2022-2023 |   |   |   | Members RESULTS FOR 2022-2023 |    |     |    |
|-----------------------------|---|---|---|-------------------------------|----|-----|----|
|                             |   |   |   |                               |    |     |    |
| JULY/AUG/SEPT               | 0 | 0 | 1 | JULY/AUG/SEPT                 | 25 | 84  | 70 |
| OCT/NOV/DEC                 | 0 | 0 | 2 | OCT/NOV/DEC                   | 50 | 77  | 92 |
| JAN/FEB/MAR                 | 1 | 0 | 0 | JAN/FEB/MAR                   | 25 | 101 | 55 |
| APR/MAY/JUNE                | 1 | 0 | 0 | APR/MAY/JUNE                  | 50 | 0   | 0  |